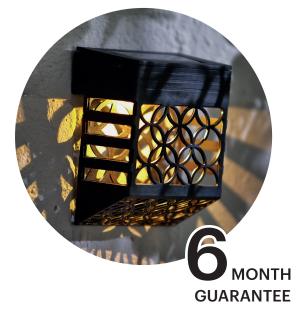

## PRODUCT DETAILS

| Color Mode          | Warm white LED / RGB       |
|---------------------|----------------------------|
| Material            | Plastic                    |
| Wattage reference   | -                          |
| Lumen Output        | -                          |
| Dimmable            | No                         |
| Battery replaceable | Yes                        |
| Power source        | Powered by the Sun         |
| Battery included    | 2x1.2V Ni-MH Rechargeable  |
|                     | 200mAh AAA Battery         |
| Modes               | Static/RGB color variation |
| Wire                | Not required               |
| Included            | 4x Mounting Screws         |
|                     | 4x Wall Plugs              |
| Dimensions          | 8.5x5x10.5cm               |
| Worktime            | 6-8 hours                  |
| Lifetime            | 60.000h                    |
| IP                  | IP44                       |